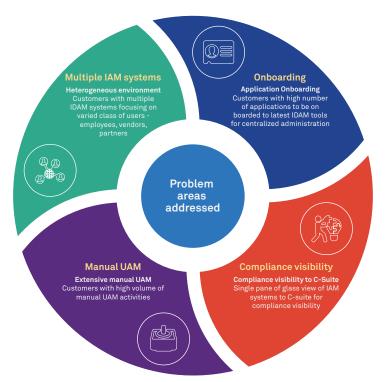

In this ever-changing enterprise landscape, multiple IAM solutions are deployed to enforce security controls on the different types of identities – Enterprise users, Privileged users, Contractors and even consumers. Solutions, which were predominantly on-premise, are moving towards cloud and hybrid. From the support and maintenance perspective, it is a herculean task to manage all IAM systems. In addition, on-boarding, support and maintenance view of applications in IAM solutions is becoming challenging and cumbersome.

Wipro offers Identity Management Centre (IMC) an integrated platform with deployed Identity Management solutions in the enterprise and cloud platform and enables a holistic view of the Identity zManagement landscape.