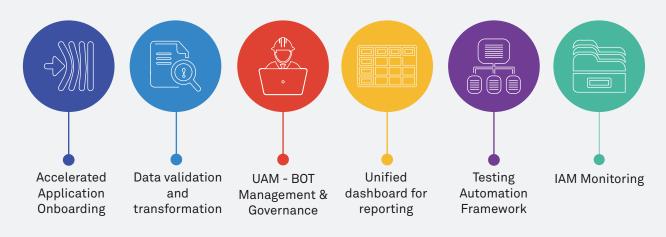

## Key Takeaways:

- Targeted for IAM Administrators, Application Owners, Operators and Governance teams
- Using API and integration methods that brings all Identity Management solutions deployed in the enterprise, ITSM tools, automation, and reports under single platform
- This unified portal features
  - RPA based UAM Automation BOTs management & Governance
  - Accelerators Application on-boarding and Data Validation & Transformation
  - Unified view to IAM systems integrated with IMC
  - Centralized IAM Monitoring and Reporting dashboard
  - Integrated Reporting dashboard for IAM systems
  - Library view of Documents, Process & Communication Templates, connectors
  - Unified view with respect to Account or IAM SMEs forum

## Highlights

- Automation and Acceleration
- BOT Governance & Management, Accelerated application on-boarding and data validation & Transformation • Unified views
- Monitoring, Reports and IAM services view of IAM systems integrated with IMC
- Centralised Library
  - Industry best practices, IAM test cases, templates, documents that help in implementation and support