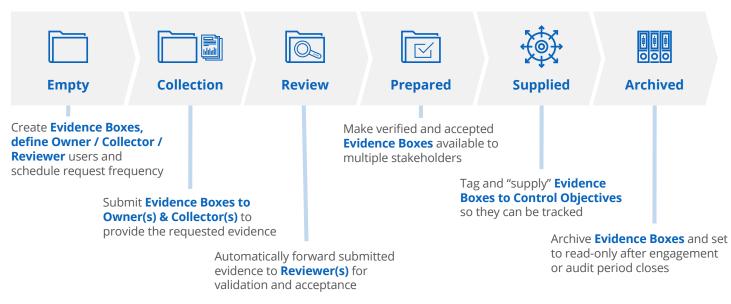

### End-to-End Evidence Management Lifecycle

edgile Evidence Warehouse

Evidence Warehouse Key Benefits:

- Rapidly respond to evidence requests by re-using existing, validated control artifacts
- Enable an **end-to-end evidence lifecycle management** (Collection, Review, Use, Archival, Re-Collection)
- Enable the "Assess Once, Test Once, Satisfy Many" compliance strategy
- Maintain archived evidence in an accessible, structured format