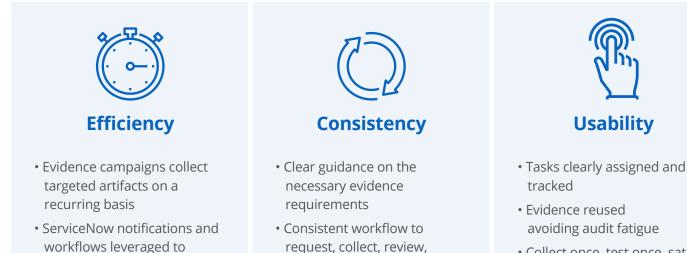

# Edgile's Evidence Warehouse app improves efficiency, consistency and usability

Use this NOW-certified app to create tasks and workflows to gather, validate, and monitor evidence collection activities. These tasks and workflows can be scheduled in advance, providing a recurring campaign to collect evidence from individuals or members of a group. The ability to link evidence to multiple records allows your teams to respond to multiple audits quickly without having to re-request controls artifacts. This flexibility lets your control owners focus on their primary role rather than supplying the same evidence over and over.