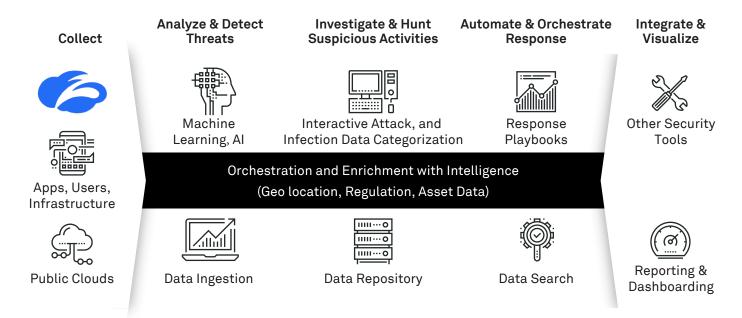

### A look at the Wipro Cyber X-Ray automated process

Telemetry data and alerts provided by the Zscaler product suite are integrated into Wipro's proprietary orchestration platform. This connects asset data with policies, controls, and risks to provide quantifiable impact and actionable insights for cyber leadership. With rich data at our disposal, Wipro equips clients with a full suite of cyber services, ranging from identification to remediation and recovery at an operational level.

Guided by Wipro Cybersecurists, the Cyber X-Ray platform harnesses the power of Zscaler logs (ZIA, ZDA, ZPA) and aggregates telemetry data, enabling the creation and classification of security incidents and effectively targeting policy violations. Cyber X-Ray uses pre-existing investments in Zscaler to deliver swift evaluations of security lapses in minutes. These evaluations are presented through a dashboard offering actionable insights and automating the workflows necessary to confirm and remediate compliance issues.